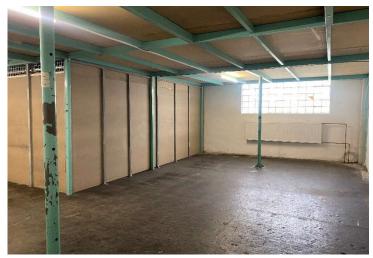

## Miestnosť č. 4 - Sklady, kancelárie, Showroom - predajňa

Miestnosť sa nachádza na poschodí. Priestor sa dá využiť na skladovanie, predajňu, showroom a kancelárie. Energie sa vyčísľujú na základe vlastného elektromeru a vykuruje sa centrálne plynom, platí sa len vo vykurovacom období za vykurovanie. V priestore sa nachádza aj nákladný výťah s nosnosťou 1800kg. Kompletné sociálne zariadenie. Parkovacie miesta sa nachádzajú pri budove. Možnosť

### 4 a) Úžitková plocha je 90 m2

Cena: 630 EUR bez DPH

- Poschodie

#### 4 b) Úžitková plocha je 50 m2 Cena: 400 EUR bez DPH

poschodie