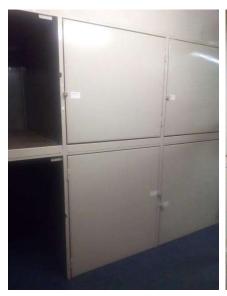

### Miestnosť č. 2 – Sklady na mieru

Boxy už **od 0,88 Eur/ box/ celý deň** sú vhodné na medziobdobie pri predaji a kúpe bytu, alebo výmenách bytov, skladovanie zimného a letného oblečenia, šanónov, športových potrieb, pneumatík, nábytku, pri sťahovaní, pri dlhšej ceste do zahraničia a veľa iného. Pre občanov nepodnikateľov sa DPH nepripočítava.

K dispozícii rôzne veľkosti od 1,56 m3, 1,68 m3, 1,80 m3, 7,50 m3, 7,65 m3 až 26,87 m3.

Možnosť krátkodobého prenájmu (mesiac)! MOŽNOSŤ ZRIADENIA SÍDLA FIRMY!

Link: http://www.mojsklad.sk/sk/sklady-pre-obcanov/sklady.html

Malý box rozmery cca.: 1,2 x 1,05 x 1,33 m - 1,26 m2 - 1,68 m3

K dispozícii aj väčšie boxy, vhodné napr. na úschovu motorky, alebo ako príručný sklad, skladové zásoby, sezónny tovar atď.

Stredný box rozmery cca.: 1,10 x 3 m

Veľký box rozmery cca.: 2,35 x 4,50 x 3 m - 10,58 m2 - 31,74 m3