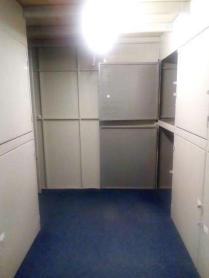

### Miestnosť č. 2 – Sklady na mieru

Boxy už **od 0,88 Eur/ box/ celý deň** sú vhodné na medziobdobie pri predaji a kúpe bytu, alebo výmenách bytov, skladovanie zimného a letného oblečenia, šanónov, športových potrieb, pneumatík, nábytku, pri sťahovaní, pri dlhšej ceste do zahraničia a veľa iného. Pre občanov nepodnikateľov sa DPH nepripočítava.

K dispozícii rôzne veľkosti od 1,56 m3, 1,68 m3, 1,80 m3, 7,50 m3, 7,65 m3 až 26,87 m3.

Možnosť krátkodobého prenájmu (mesiac)! MOŽNOSŤ ZRIADENIA SÍDLA FIRMY!

Link: http://www.mojsklad.sk/sk/sklady-pre-obcanov/sklady.html

Malý box rozmery cca.: 1,2 x 1,05 x 1,33 m - 1,26 m2 - 1,68 m3

K dispozícii aj väčšie boxy, vhodné napr. na úschovu motorky, alebo ako príručný sklad, skladové zásoby, sezónny tovar atď.

Stredný box rozmery cca.: 1,10 x 3 m

Veľký box rozmery cca.: 2,35 x 4,50 x 3 m - 10,58 m2 - 31,74 m3