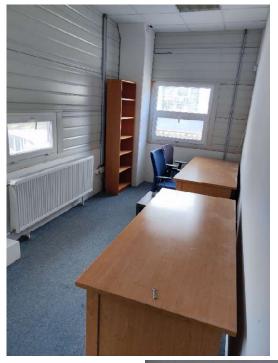

#### Miestnosť č. 5 - kancelária

K dispozícií voľná kancelária o rozlohe 14 m2 + k dispozícií je aj sociálne zariadenie. Nachádza sa na prízemí. Kancelária je vhodná aj na e-shop. Rozmer 5,88 m x 2,4 m, výška stropu 2,95 m, šírka dverí 0,8 m. Kancelária je vykurovaná, prevádzkové náklady sa vyčísľujú na základe reálnej spotreby (elektromera). Je možné v blízkosti si prenajať aj skladový priestor.

Voľné od 1.3.2025, cena 250 EUR bez DPH

V prípade otázok ma prosím kontaktujte.

S pozdravom,

Email: rent@mojsklad.sk

tel.: + 421 905 920 920

www.mojsklad.sk www.mojapredajna.sk