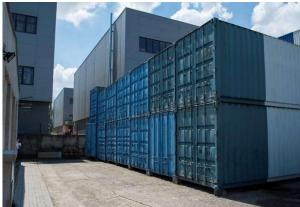

## Miestnosť č. 3 - Kontajnery

Na prenájom kontajnery na uskladnenie tovaru alebo čohokoľvek iného, na medziobdobie pri predaji a kúpe bytu, alebo výmenách bytov. Nachádzajú sa v areáli s kamerovým systémom a SBS službou, prístup NONSTOP. Sú nevykurované a bez elektriky, po dohode možnosť zaviesť siete. Rozmer: š 2,4 x d 12 x v 2,4 m - 80 m3. Možnosť zapožičania vysokozdvižného vozíka s obsluhou.

#### Vrchný 100 € bez DPH Spodný 200 € bez DPH