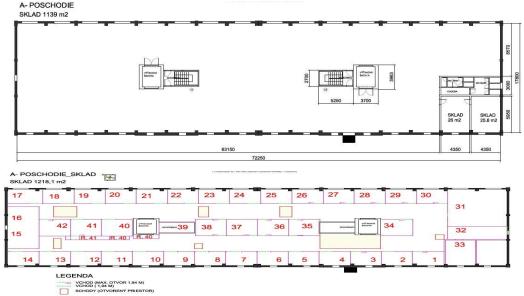

# Miestnosť č. 1A, 1B, 1C, 1D

Miestnosť sa nachádza na poschodí:

Plocha úžitková 2 350 m2, podlahová 1 250 m2. Skladové, ale aj obchodné priestory vhodné na prevádzku, ktoré sú rozdelené. Súčasťou priestoru je 1x osobný výťah, 2x nákladný výťah (rozmery nákladného výťahu: dĺžka 3 m x šírka 2 m, výška 2 m, nosnosť 2800 kg), 2x rampa.