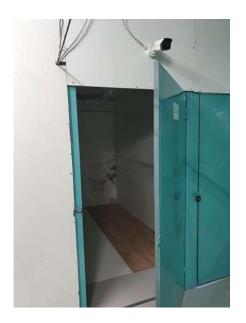

# Miestnosť č. 1A, 1B, 1C, 1D

Miestnosť sa nachádza na poschodí:

Plocha úžitková 2 350 m2, podlahová 1 250 m2. Skladové, ale aj obchodné priestory vhodné na prevádzku, ktoré sú rozdelené. Súčasťou priestoru je 1x osobný výťah, 2x nákladný výťah (rozmery nákladného výťahu: dĺžka 3 m x šírka 2 m, výška 2 m, nosnosť 2800 kg), 2x rampa.

1A: 16 m² (cca. 3,5 x 4,5 m). CENA 70 € bez DPH - bez energií (priestor bez kúrenia, temperovaný), na poschodí, vstup po rebríku, možnosť naskladnenia pomocou vysokozdvižného vozíka. K dispozícii sú dva nákladné výťahy a jeden osobný výťah Nedá sa uskladňovať tovar na paletách, len voľne, v kartónoch...

Dá sa uskladňovať tovar na paletách.

1D: 52 m2 (cca. 11,5 x 4,5 m). CENA 150 € bez DPH - bez energií (priestor bez kúrenia, temperovaný), na poschodí, vstup po rebríku, možnosť naskladnenia pomocou vysokozdvižného vozíka. K dispozícii sú dva nákladné výťahy a jeden osobný výťah.