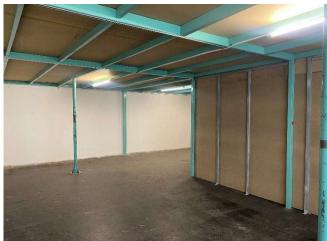

## Miestnosť č. 4 - Sklady, kancelárie, Showroom - predajňa

Miestnosť sa nachádza na poschodí. Priestor sa dá využiť na skladovanie, predajňu, showroom a kancelárie. Energie sa vyčísľujú na základe vlastného elektromeru a vykuruje sa centrálne plynom, platí sa len vo vykurovacom období za vykurovanie. V priestore sa nachádza aj nákladný výťah s nosnosťou 1800kg. Kompletné sociálne zariadenie. Parkovacie miesta sa nachádzajú pri budove. Možnosť

dispozičných úprav. Voľné od 1.2.2025

### 4 a) Úžitková plocha je 90 m2

Cena: 630 EUR bez DPH

- Poschodie

#### 4 b) Úžitková plocha je 50 m2 Cena: 400 EUR bez DPH

poschodie