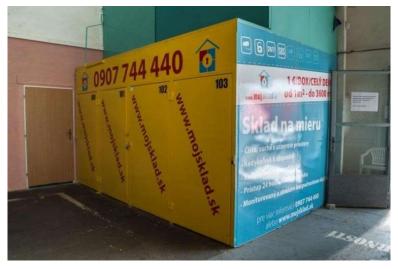

## Miestnosť č. 3 - Kontajnery

Na prenájom kontajnery na uskladnenie tovaru alebo čohokoľvek iného, na medziobdobie pri predaji a kúpe bytu, alebo výmenách bytov. Nachádzajú sa v areáli s kamerovým systémom a SBS službou, prístup NONSTOP. Sú nevykurované a bez elektriky, po dohode možnosť zaviesť siete. Rozmer: š 2,4 x d 12 x v 2,4 m - 80 m3. Možnosť zapožičania vysokozdvižného vozíka s obsluhou.

#### Vrchný 100 € bez DPH Spodný 200 € bez DPH