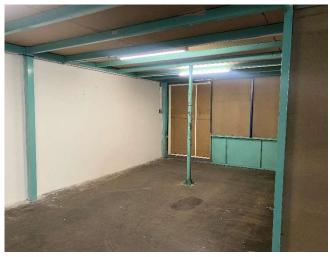

## Miestnosť č. 4 - Sklady, kancelárie, Showroom - predajňa

Miestnosť sa nachádza na poschodí. Priestor sa dá využiť na skladovanie, predajňu, showroom a kancelárie. Energie sa vyčísľujú na základe vlastného elektromeru a vykuruje sa centrálne plynom, platí sa len vo vykurovacom období za vykurovanie. V priestore sa nachádza aj nákladný výťah s nosnosťou 1800kg. Kompletné sociálne zariadenie. Parkovacie miesta sa nachádzajú pri budove. Možnosť

### 4 a) Úžitková plocha je 90 m2

Cena: 630 EUR bez DPH

- Poschodie

#### 4 b) Úžitková plocha je 50 m2 Cena: 400 EUR bez DPH

poschodie