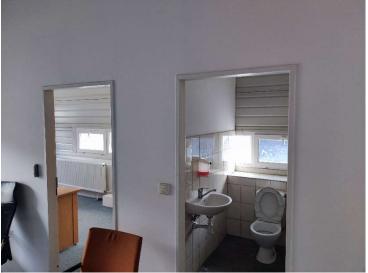

#### Miestnosť č. 5 - kancelária

K dispozícií voľná kancelária o rozlohe 14 m2 + k dispozícií je aj sociálne zariadenie. Nachádza sa na prízemí. Kancelária je vhodná aj na e-shop. Rozmer 5,88 m x 2,4 m, výška stropu 2,95 m, šírka dverí 0,8 m. Kancelária je vykurovaná, prevádzkové náklady sa vyčísľujú na základe reálnej spotreby (elektromera). Je možné v blízkosti si prenajať aj skladový priestor.

Voľné od 1.3.2025, cena 250 EUR bez DPH

V prípade otázok ma prosím kontaktujte.

S pozdravom,

Email: rent@mojsklad.sk

tel.: + 421 905 920 920

www.mojsklad.sk www.mojapredajna.sk