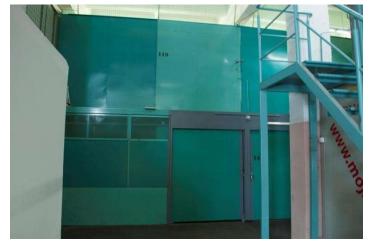

## Miestnosť č. 4 - Sklady, kancelárie, Showroom - predajňa

Miestnosť sa nachádza na poschodí. Priestor sa dá využiť na skladovanie, predajňu, showroom a kancelárie. Energie sa vyčísľujú na základe vlastného elektromeru a vykuruje sa centrálne plynom, platí sa len vo vykurovacom období za vykurovanie. V priestore sa nachádza aj nákladný výťah s nosnosťou 1800kg. Kompletné sociálne zariadenie. Parkovacie miesta sa nachádzajú pri budove. Možnosť

dispozičných úprav. Voľné od 1.2.2025

### 4 a) Úžitková plocha je 90 m2

Cena: 630 EUR bez DPH

- Poschodie

#### 4 b) Úžitková plocha je 50 m2 Cena: 400 EUR bez DPH

poschodie