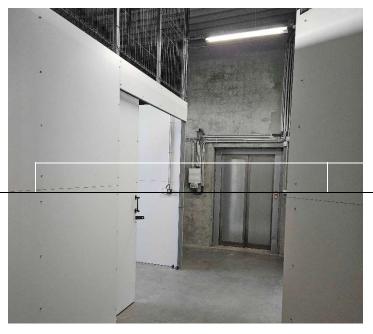

# Miestnosť č. 1A, 1B, 1C, 1D

Miestnosť sa nachádza na poschodí:

Plocha úžitková 2 350 m2, podlahová 1 250 m2. Skladové, ale aj obchodné priestory vhodné na prevádzku, ktoré sú rozdelené. Súčasťou priestoru je 1x osobný výťah, 2x nákladný výťah (rozmery nákladného výťahu: dĺžka 3 m x šírka 2 m, výška 2 m, nosnosť 2800 kg), 2x rampa.

Je napojený na všetky inžinierske siete. Parkovanie priamo pri priestoroch, 2 samostatné kancelárie, 7x soc.zar., vysoko rýchlostný optický internet vo všetkých priestoroch.

Najmenšia plocha prenájmu 6 m2.