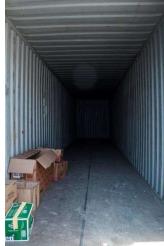

## Miestnosť č. 3 - Kontajnery

Na prenájom kontajnery na uskladnenie tovaru alebo čohokoľvek iného, na medziobdobie pri predaji a kúpe bytu, alebo výmenách bytov. Nachádzajú sa v areáli s kamerovým systémom a SBS službou, prístup NONSTOP. Sú nevykurované a bez elektriky, po dohode možnosť zaviesť siete. Rozmer: š 2,4 x d 12 x v 2,4 m - 80 m3. Možnosť zapožičania vysokozdvižného vozíka s obsluhou.

#### Vrchný 100 € bez DPH Spodný 200 € bez DPH