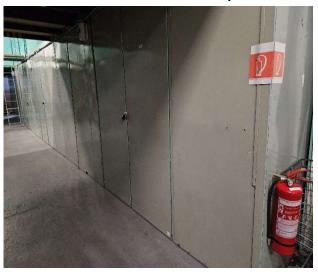

## Miestnosť č. 3 - Kontajnery

Na prenájom kontajnery na uskladnenie tovaru alebo čohokoľvek iného, na medziobdobie pri predaji a kúpe bytu, alebo výmenách bytov. Nachádzajú sa v areáli s kamerovým systémom a SBS službou, prístup NONSTOP. Sú nevykurované a bez elektriky, po dohode možnosť zaviesť siete. Rozmer: š 2,4 x d 12 x v 2,4 m - 80 m3. Možnosť zapožičania vysokozdvižného vozíka s obsluhou.

#### Vrchný 100 € bez DPH Spodný 200 € bez DPH