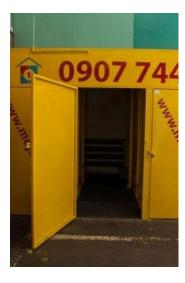

## Miestnosť č. 3 - Kontajnery

Na prenájom kontajnery na uskladnenie tovaru alebo čohokoľvek iného, na medziobdobie pri predaji a kúpe bytu, alebo výmenách bytov. Nachádzajú sa v areáli s kamerovým systémom a SBS službou, prístup NONSTOP. Sú nevykurované a bez elektriky, po dohode možnosť zaviesť siete. Rozmer: š 2,4 x d 12 x v 2,4 m - 80 m3. Možnosť zapožičania vysokozdvižného vozíka s obsluhou.

#### Vrchný 100 € bez DPH Spodný 200 € bez DPH