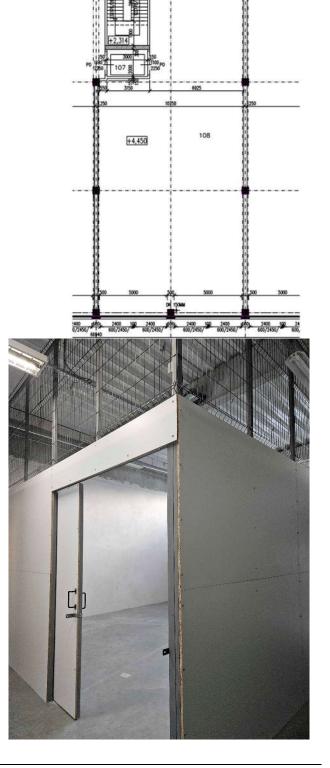

#### Miestnosť č. 5 - kancelária

K dispozícií voľná kancelária o rozlohe 14 m2 + k dispozícií je aj sociálne zariadenie. Nachádza sa na prízemí. Kancelária je vhodná aj na e-shop. Rozmer 5,88 m x 2,4 m, výška stropu 2,95 m, šírka dverí 0,8 m. Kancelária je vykurovaná, prevádzkové náklady sa vyčísľujú na základe reálnej spotreby (elektromera). Je možné v blízkosti si prenajať aj skladový priestor.

Voľné od 1.3.2025, cena 250 EUR bez DPH

V prípade otázok ma prosím kontaktujte.

S pozdravom,

Email: rent@mojsklad.sk

tel.: + 421 905 920 920

www.mojsklad.sk www.mojapredajna.sk