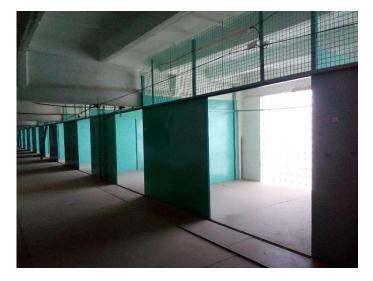

# Miestnosť č. 1A, 1B, 1C, 1D

Miestnosť sa nachádza na poschodí:

Plocha úžitková 2 350 m2, podlahová 1 250 m2. Skladové, ale aj obchodné priestory vhodné na prevádzku, ktoré sú rozdelené. Súčasťou priestoru je 1x osobný výťah, 2x nákladný výťah (rozmery nákladného výťahu: dĺžka 3 m x šírka 2 m, výška 2 m, nosnosť 2800 kg), 2x rampa.

Je napojený na všetky inžinierske siete. Parkovanie priamo pri priestoroch, 2 samostatné kancelárie, 7x soc.zar., vysoko rýchlostný optický internet vo všetkých priestoroch.

Najmenšia plocha prenájmu 6 m2.

V priestore je samostatné WC - dámske (3 ks) a pánske (4 ks + pisoáre). Pred vchodom je nákladná rampa. Možnosť vykladania kamiónov a kontajnerov.

Možnosť dispozičných úprav podľa požiadaviek zákazníka. Parkovanie nie je v cene nájmu.