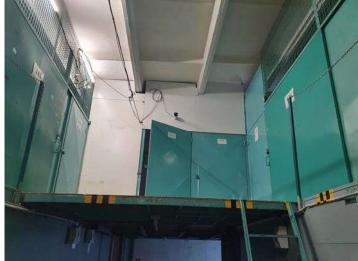

## Miestnosť č. 3 - Kontajnery

Na prenájom kontajnery na uskladnenie tovaru alebo čohokoľvek iného, na medziobdobie pri predaji a kúpe bytu, alebo výmenách bytov. Nachádzajú sa v areáli s kamerovým systémom a SBS službou, prístup NONSTOP. Sú nevykurované a bez elektriky, po dohode možnosť zaviesť siete. Rozmer: š 2,4 x d 12 x v 2,4 m - 80 m3. Možnosť zapožičania vysokozdvižného vozíka s obsluhou.

#### Vrchný 100 € bez DPH Spodný 200 € bez DPH