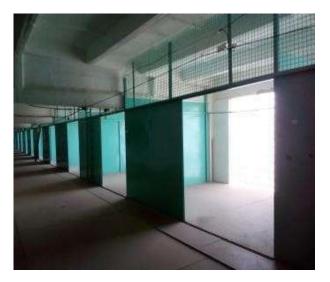

## Miestnosť č. 3 - Kontajnery

Na prenájom kontajnery na uskladnenie tovaru alebo čohokoľvek iného, na medziobdobie pri predaji a kúpe bytu, alebo výmenách bytov. Nachádzajú sa v areáli s kamerovým systémom a SBS službou, prístup NONSTOP. Sú nevykurované a bez elektriky, po dohode možnosť zaviesť siete. Rozmer: š 2,4 x d 12 x v 2,4 m - 80 m3. Možnosť zapožičania vysokozdvižného vozíka s obsluhou.

#### Vrchný 100 € bez DPH Spodný 200 € bez DPH