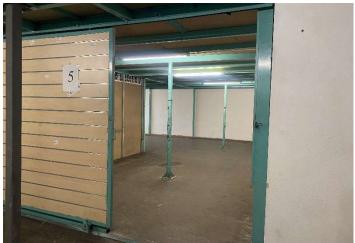

## Miestnosť č. 4 - Sklady, kancelárie, Showroom - predajňa

Miestnosť sa nachádza na poschodí. Priestor sa dá využiť na skladovanie, predajňu, showroom a kancelárie. Energie sa vyčísľujú na základe vlastného elektromeru a vykuruje sa centrálne plynom, platí sa len vo vykurovacom období za vykurovanie. V priestore sa nachádza aj nákladný výťah s nosnosťou 1800kg. Kompletné sociálne zariadenie. Parkovacie miesta sa nachádzajú pri budove. Možnosť

dispozičných úprav. Voľné od 1.2.2025

### 4 a) Úžitková plocha je 90 m2

Cena: 630 EUR bez DPH

- Poschodie

#### 4 b) Úžitková plocha je 50 m2 Cena: 400 EUR bez DPH

poschodie