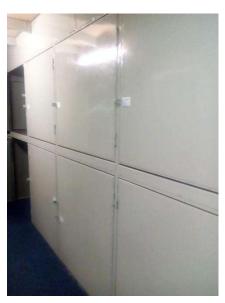

### Miestnosť č. 2 – Sklady na mieru

Boxy už **od 0,88 Eur/ box/ celý deň** sú vhodné na medziobdobie pri predaji a kúpe bytu, alebo výmenách bytov, skladovanie zimného a letného oblečenia, šanónov, športových potrieb, pneumatík, nábytku, pri sťahovaní, pri dlhšej ceste do zahraničia a veľa iného. Pre občanov nepodnikateľov sa DPH nepripočítava.

K dispozícii rôzne veľkosti od 1,56 m3, 1,68 m3, 1,80 m3, 7,50 m3, 7,65 m3 až 26,87 m3.

Možnosť krátkodobého prenájmu (mesiac)! MOŽNOSŤ ZRIADENIA SÍDLA FIRMY!

Link: http://www.mojsklad.sk/sk/sklady-pre-obcanov/sklady.html

Malý box rozmery cca.: 1,2 x 1,05 x 1,33 m - 1,26 m2 - 1,68 m3

K dispozícii aj väčšie boxy, vhodné napr. na úschovu motorky, alebo ako príručný sklad, skladové zásoby, sezónny tovar atď.

Stredný box rozmery cca.: 1,10 x 3 m

Veľký box rozmery cca.: 2,35 x 4,50 x 3 m - 10,58 m2 - 31,74 m3