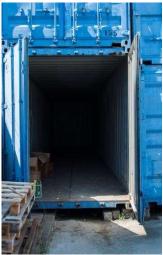

## Miestnosť č. 3 - Kontajnery

Na prenájom kontajnery na uskladnenie tovaru alebo čohokoľvek iného, na medziobdobie pri predaji a kúpe bytu, alebo výmenách bytov. Nachádzajú sa v areáli s kamerovým systémom a SBS službou, prístup NONSTOP. Sú nevykurované a bez elektriky, po dohode možnosť zaviesť siete. Rozmer: š 2,4 x d 12 x v 2,4 m - 80 m3. Možnosť zapožičania vysokozdvižného vozíka s obsluhou.

#### Vrchný 100 € bez DPH Spodný 200 € bez DPH