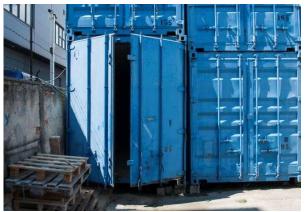

## Miestnosť č. 3 - Kontajnery

Na prenájom kontajnery na uskladnenie tovaru alebo čohokoľvek iného, na medziobdobie pri predaji a kúpe bytu, alebo výmenách bytov. Nachádzajú sa v areáli s kamerovým systémom a SBS službou, prístup NONSTOP. Sú nevykurované a bez elektriky, po dohode možnosť zaviesť siete. Rozmer: š 2,4 x d 12 x v 2,4 m - 80 m3. Možnosť zapožičania vysokozdvižného vozíka s obsluhou.

#### Vrchný 100 € bez DPH Spodný 200 € bez DPH