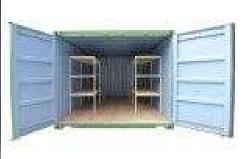

## Miestnosť č. 3 - Kontajnery

Na prenájom kontajnery na uskladnenie tovaru alebo čohokoľvek iného, na medziobdobie pri predaji a kúpe bytu, alebo výmenách bytov. Nachádzajú sa v areáli s kamerovým systémom a SBS službou, prístup NONSTOP. Sú nevykurované a bez elektriky, po dohode možnosť zaviesť siete. Rozmer: š 2,4 x d 12 x v 2,4 m - 80 m3. Možnosť zapožičania vysokozdvižného vozíka s obsluhou.

#### Vrchný 100 € bez DPH Spodný 200 € bez DPH