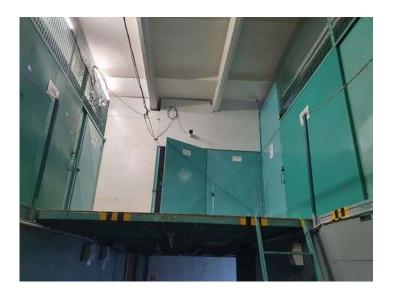

## Miestnosť č. 3 - Kontajnery

Na prenájom kontajnery na uskladnenie tovaru alebo čohokoľvek iného, na medziobdobie pri predaji a kúpe bytu, alebo výmenách bytov. Nachádzajú sa v areáli s kamerovým systémom a SBS službou, prístup NONSTOP. Sú nevykurované a bez elektriky, po dohode možnosť zaviesť siete. Rozmer: š 2,4 x d 12 x v 2,4 m - 80 m3. Možnosť zapožičania vysokozdvižného vozíka s obsluhou.

#### Vrchný 100 € bez DPH Spodný 200 € bez DPH